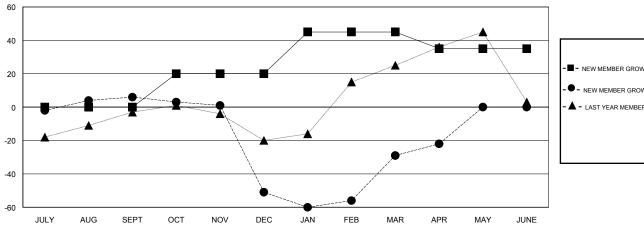

## MONTHLY MEMBERSHIP PROGRESS REPORT

District 50

Results as of: 4/30/2017

|               | Club          | s           |               | Members  RESULTS FOR 2016-2017 |                                                                |                                                              |                                                    |
|---------------|---------------|-------------|---------------|--------------------------------|----------------------------------------------------------------|--------------------------------------------------------------|----------------------------------------------------|
|               | RESULTS FOR   | R 2016-2017 |               |                                |                                                                |                                                              |                                                    |
| QUARTER       | NEW CLUB GOAL | NEW CLUBS   | DROPPED CLUBS | QUARTER                        | NEW MEMBER GROWTH<br>NET GOAL (not reinstated<br>or transfers) | NEW MEMBER<br>GROWTH ACTUAL (not<br>reinstated or transfers) | DROPPED<br>MEMBERS ACTUAL<br>(including transfers) |
| JULY/AUG/SEPT | 0             | 0           | 0             | JULY/AUG/SEPT                  | 0                                                              | 68                                                           | 62                                                 |
| OCT/NOV/DEC   | 0             | 1           | 1             | OCT/NOV/DEC                    | 20                                                             | 49                                                           | 106                                                |
| JAN/FEB/MAR   | 1             | 0           | 0             | JAN/FEB/MAR                    | 25                                                             | 64                                                           | 42                                                 |
| APR/MAY/JUNE  | 0             | 0           | 0             | APR/MAY/JUNE                   | -10                                                            | 14                                                           | 7                                                  |

## GOALS AND ACTUAL MEMBERS CUMULATIVE

| -■- NEW MEMBER GROWTH NET GOAL    |
|-----------------------------------|
| - ● - NEW MEMBER GROWTH ACTUAL    |
| - ▲ - LAST YEAR MEMBERSHIP ACTUAL |
|                                   |
|                                   |
|                                   |
|                                   |